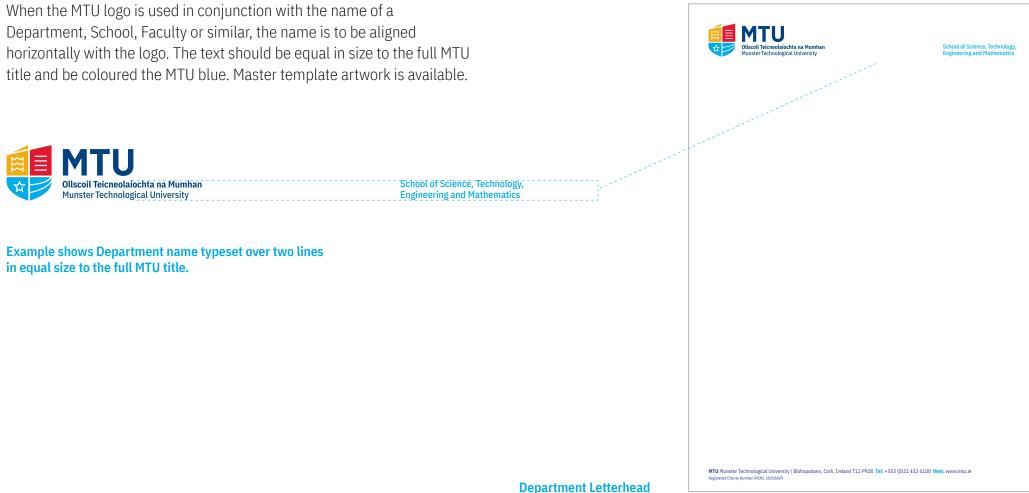

#### Department, School and Faculty Names and the Brand Device

When the MTU logo is used in conjunction with the name of a Department, School, Faculty or similar, the name is to be aligned horizontally with the logo or under the logo. The text should be equal in size to the full MTU title, adhere to the clear zone and be coloured the MTU blue. Master template artwork is available.

#### Clear Zone

Name typeset in IBM Plex Sans Condensed Medium Name typeset in IBM Plex Sans Condensed Medium

**Examples of Department names on brochure covers** 