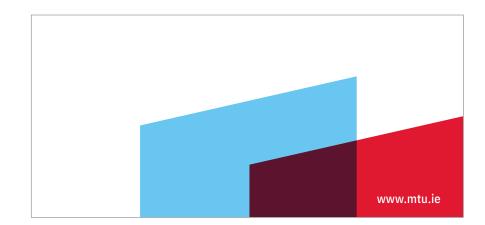

#### **MTU Brand Device**

The angle of the brand device is derived from the MTU logo.

MTU has a brand device that can be used on applications. It is created using the angle of the top of the MTU crest and the MTU blue and red colours as a multiply. On applications the brand device can be positioned at the base. It is flexible, moving up, down and horizontally. It can be used in a variety of configurations. See examples below and on the following pages.

The brand device can move up or down

The brand device can move horizontally