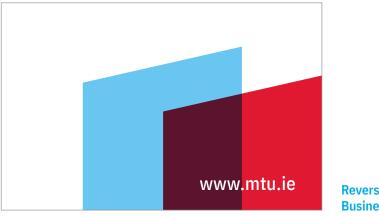

#### **MTU Brand Device**

The angle of the brand device is derived from the MTU logo.

MTU has a brand device that can be used on applications. It is created using the angle of the top of the MTU crest and the MTU blue and red colours as a multiply. On applications the brand device can be positioned at the base. It is flexible, moving up, down and horizontally. It can be used in a variety of configurations. See examples below and on the following pages.

The brand device can move up or down

The brand device can move horizontally