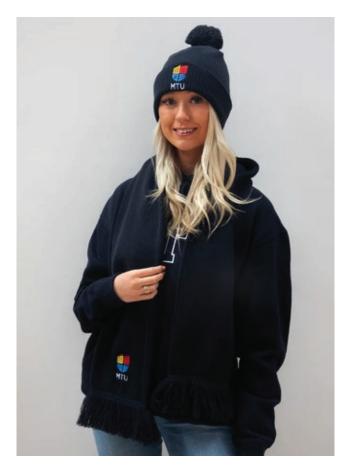

as been embroidered. When embroidery is used always match the thread colours to the brand colours. When reproducing the stacked logo a height of 85mm is recommended.



**MTU Poloshirt** 

MTU T-shirt



**MTU Tracksuit** 

### Sportswear Cont.

Where the MTU stacked logo is being printed or embroidered onto colours similar in tone to the MTU red, blue, or gold, the white version of the logo should be used. The logo should not be modified with additional stroke or outlines.

Prior to ordering any new merchandise, the Marketing & Communications Office should be forwarded drafts for approval.







**Correct use of the MTU Stacked Logo** (good contrast between background & logo)



**Incorrect use of the MTU Stacked Logo** (not enough contrast between background & logo)

# Caps / Hats









**MTU Hoodies and Caps** 

# Hoodies



# Hoodies Cont.

Г