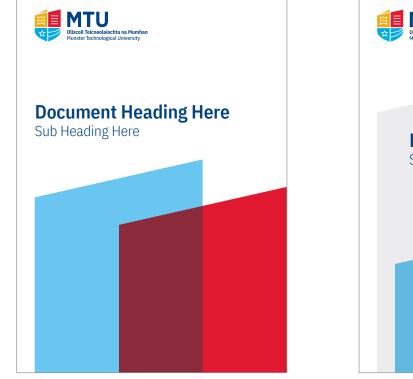

#### **MTU Brand Device**

The angle of the brand device is derived from the MTU logo.

MTU has a brand device that can be used on applications. It is created using the angle of the top of the MTU crest and the MTU blue and red colours as a multiply. On applications the brand device can be positioned at the base. It is flexible, moving up, down and horizontally. It can be used in a variety of configurations. See examples below and on the following pages.

#### MTU Brand Device Cont.

The brand device can be used on a variety of applications such as ads, brochure covers, reports and leaflets. Templates are available in A4, A5, DL, Square, portrait and landscape formats. See below and on the following pages.

<image>

A4 Portrait Example 1

A4 Portrait Example 2

A4 Portrait Example 3