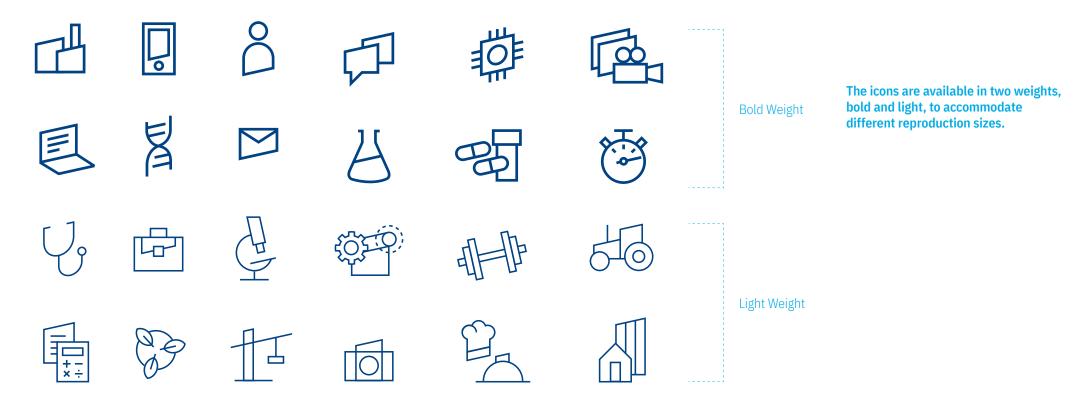

#### Iconography

A series of icons have been developed for use in MTU applications. These icons are unique to MTU, each icon reflecting the upward movement angle in the MTU crest. They can be used in conjunction with photography.

## Iconography Cont.

To allow for greater flexibility and adaptability the icons can be reproduced in any of the designated MTU primary colours.

Icons reproduced in white reversed out of the MTU primary colours.