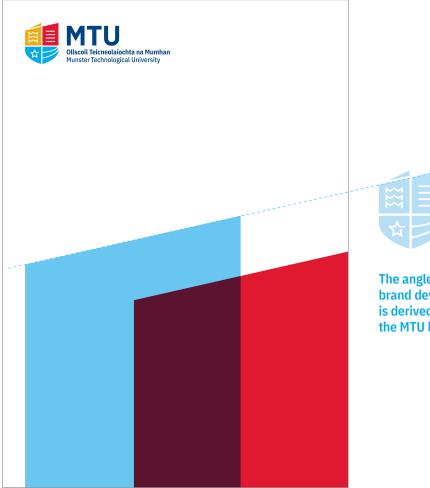

#### **MTU Brand Device**

The angle of the brand device is derived from the MTU logo.

MTU has a brand device that can be used on applications. It is created using the angle of the top of the MTU crest and the MTU blue and red colours as a multiply. On applications the brand device can be positioned at the base. It is flexible, moving up, down and horizontally. It can be used in a variety of configurations. See examples below and on the following pages.