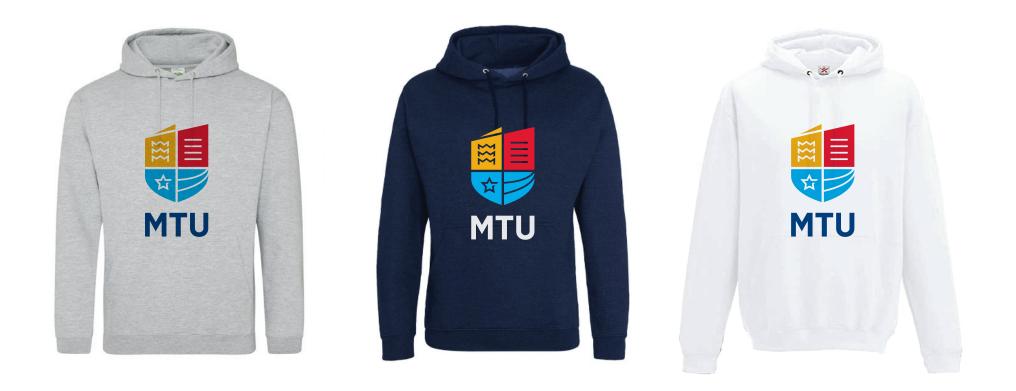

ed always match the thread colours to the brand colours. When reproducing the stacked logo a height of 85mm is recommended.



**MTU Poloshirt** 

MTU T-shirt



**MTU Tracksuit** 

### Sportswear Cont.

Where the MTU stacked logo is being printed or embroidered onto colours similar in tone to the MTU red, blue, or gold, the white version of the logo should be used. The logo should not be modified with additional stroke or outlines.

Prior to ordering any new merchandise, the Marketing & Communications Office should be forwarded drafts for approval.







**Correct use of the MTU Stacked Logo** (good contrast between background & logo)



**Incorrect use of the MTU Stacked Logo** (not enough contrast between background & logo)

# Caps / Hats









**MTU Hoodies and Caps** 

# Hoodies



# Hoodies Cont.

Г