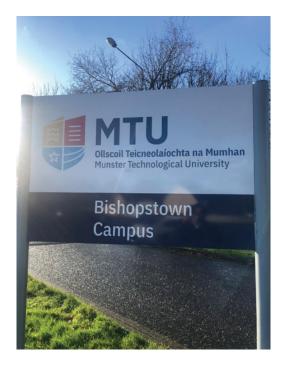

# Signage

On outdoor signage the MTU logo should be reproduced in full colour wherever possible. The logo may be reproduced in white or brushed steel where appropriate. A system for MTU place name signage has been developed. Master template artwork is available.

# Signage Cont.

MTU Tralee Campus Signage Example

MTU Bishopstown Campus Placename Signage