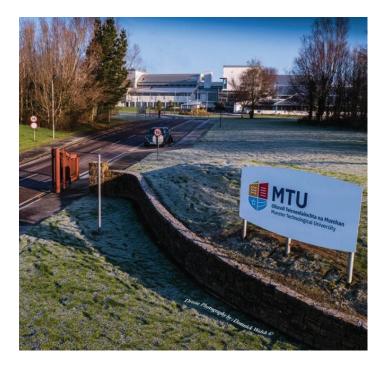

# Signage

On outdoor signage the MTU logo should be reproduced in full colour wherever possible. The logo may be reproduced in white or brushed steel where appropriate. A system for MTU place name signage has been developed. Master template artwork is available.

# Signage Cont.

MTU Brushed Steel Wall Signage

MTU Brushed Steel Free Standing Signage