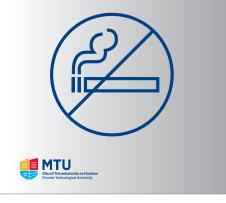

# Signage Cont.

MTU No Smoking Sign

# NO SMOKING

MTU Brushed Steel No Smoking Sign

Ná caith tobac laistigh d'achar 25m ón bhfógra seo. Fíneáil: €10

No Smoking within 25m of this notice. Fine: €10

MTU No Smoking Sign & Notice