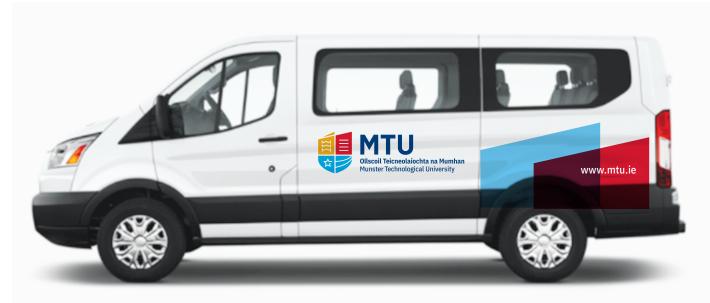

# Vehicles

If branded vehicles are required, the brand device can be used to add impact.

**Utility Van** 

Passenger Van