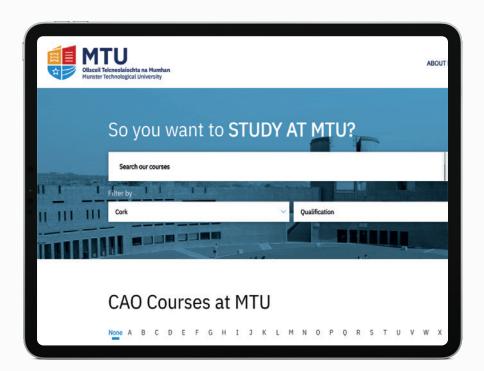

# Websites

The examples below and on the following pages demonstrate how the MTU logo and brand device can be used on website applications.

White version of the logo used on photographic background. Brand device reinforces primary brand colours

Full colour version of the logo used on white background. Brand typeface maintains consistency on websites