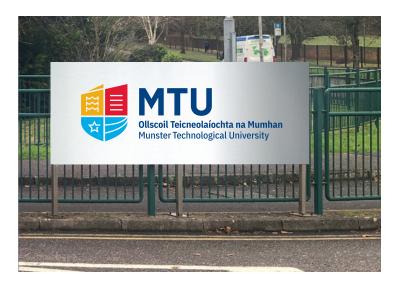

# Signage

On outdoor signage the MTU logo should be reproduced in full colour wherever possible. The logo may be reproduced in white or brushed steel where appropriate. A system for MTU place name signage has been developed. Master template artwork is available.

MTU Place Name Signage

MTU Monolith Information Signage