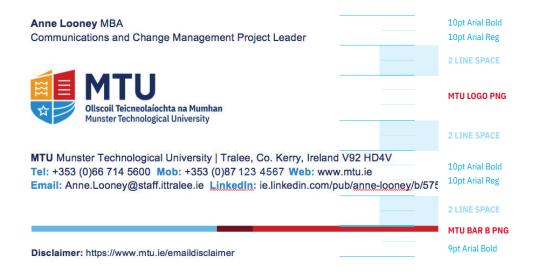

# Email Signature A

There is a style for MTU email signatures. It consists of the person's name, title, MTU logo, contact details, MTU brand bar, tagline (optional) and disclaimer. Inclusion of mobile number and qualifications are optional. Artwork and guide is available.

There are two email signatures available for use:

- Email Signature A (no tagline)
- Email Signature B (with tagline: Succeeding Together)

| Michael Loftus MEngSc<br>Vice President for External Affairs                                                                                                                                                                  |  | 10pt Arial Bold<br>10pt Arial Reg |
|-------------------------------------------------------------------------------------------------------------------------------------------------------------------------------------------------------------------------------|--|-----------------------------------|
|                                                                                                                                                                                                                               |  | 2 LINE SPACE                      |
| Ollscoil Teicneolaíochta na Mumhan<br>Munster Technological University                                                                                                                                                        |  | MTU LOGO PNG                      |
| Philipter reclinicioglear chiversity                                                                                                                                                                                          |  | 2 LINE SPACE                      |
| MTU Munster Technological University   <u>Bishopstown</u> , Cork, Ireland T12 P928<br>Tel: +353 (0)21 433 5305 Mob: +353 (0)87 123 4567 Web: www.mtu.ie<br>Email: Michael.Loftus@cit.ie LinkedIn: ie.linkedin.com/in/mgloftus |  | 10pt Arial Bold<br>10pt Arial Reg |
|                                                                                                                                                                                                                               |  | 2 LINE SPACE                      |
|                                                                                                                                                                                                                               |  | MTU BAR B PNG                     |
| Disclaimer: https://www.mtu.ie/emaildisclaimer                                                                                                                                                                                |  | 9pt Arial Bold                    |