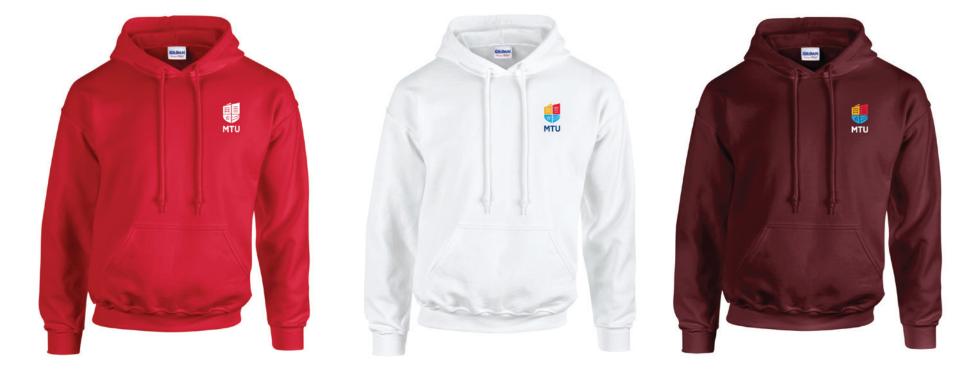

read colours to the brand colours. When reproducing the stacked logo a height of 85mm is recommended.



**MTU Poloshirt** 

MTU T-shirt



**MTU Tracksuit** 

### Sportswear Cont.

Where the MTU stacked logo is being printed or embroidered onto colours similar in tone to the MTU red, blue, or gold, the white version of the logo should be used. The logo should not be modified with additional stroke or outlines.

Prior to ordering any new merchandise, the Marketing & Communications Office should be forwarded drafts for approval.







**Correct use of the MTU Stacked Logo** (good contrast between background & logo)



**Incorrect use of the MTU Stacked Logo** (not enough contrast between background & logo)

# Caps / Hats









**MTU Hoodies and Caps** 

# Hoodies



# Hoodies Cont.

Г