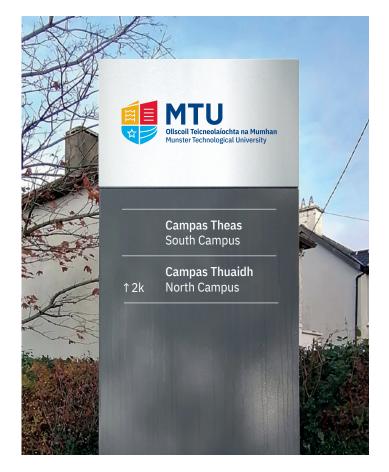

# Signage

On outdoor signage the MTU logo should be reproduced in full colour wherever possible. The logo may be reproduced in white or brushed steel where appropriate. A system for MTU place name signage has been developed. Master template artwork is available.

MTU Place Name Signage

MTU Monolith Information Signage

# Signage Cont.

MTU Tralee Campus Signage Example

MTU Bishopstown Campus Placename Signage