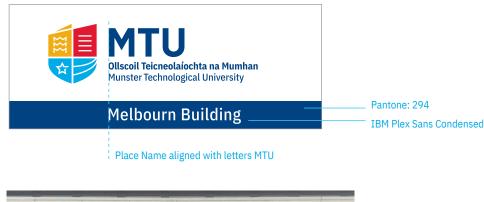

#### Department, School and Faculty Names and the Brand Device

When the MTU logo is used in conjunction with the name of a Department, School, Faculty or similar, the name is to be aligned horizontally with the logo or under the logo. The text should be equal in size to the full MTU title, adhere to the clear zone and be coloured the MTU blue. Master template artwork is available.

#### Clear Zone

Name typeset in IBM Plex Sans Condensed Medium Name typeset in IBM Plex Sans Condensed Medium

**Examples of Department names on brochure covers** 