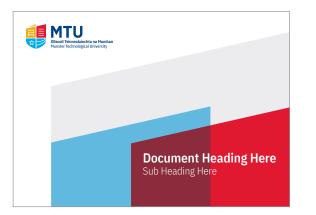

#### **MTU Brand Device**

The angle of the brand device is derived from the MTU logo.

MTU has a brand device that can be used on applications. It is created using the angle of the top of the MTU crest and the MTU blue and red colours as a multiply. On applications the brand device can be positioned at the base. It is flexible, moving up, down and horizontally. It can be used in a variety of configurations. See examples below and on the following pages.

#### MTU Brand Device Cont.

The brand device can be used on a variety of applications such as ads, brochure covers, reports and leaflets. Templates are available in A4, A5, DL, Square, portrait and landscape formats. See below and on the following pages.

<image>

A4 Portrait Example 1

A4 Portrait Example 2

A4 Portrait Example 3