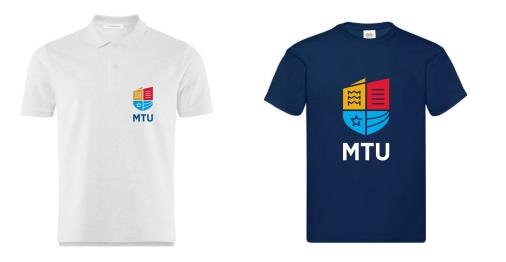

## Sportswear

Below shows examples of promotional sportswear where the stacked logo has been embroidered. When embroidery is used always match the thread colours to the brand colours. When reproducing the stacked logo a height of 85mm is recommended.

**MTU Poloshirt** 

MTU T-shirt

**MTU Tracksuit** 