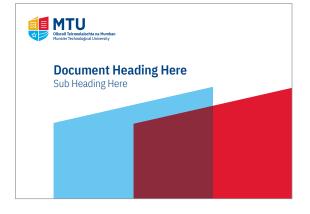

#### **MTU Brand Device**

The angle of the brand device is derived from the MTU logo.

MTU has a brand device that can be used on applications. It is created using the angle of the top of the MTU crest and the MTU blue and red colours as a multiply. On applications the brand device can be positioned at the base. It is flexible, moving up, down and horizontally. It can be used in a variety of configurations. See examples below and on the following pages.

#### MTU Brand Device Cont.

The brand device can be used on a variety of applications such as ads, brochure covers, reports and leaflets. Templates are available in A4, A5, DL, Square, portrait and landscape formats. See below and on the following pages.

<image>

A4 Portrait Example 1

A4 Portrait Example 2

A4 Portrait Example 3