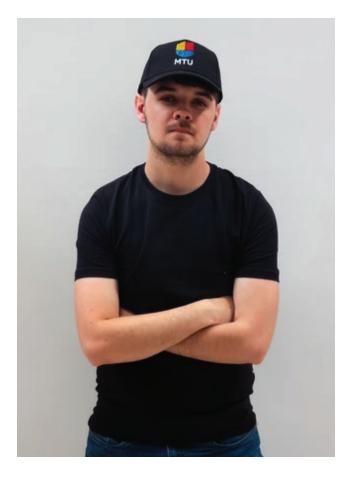

been embroidered. When embroidery is used always match the thread colours to the brand colours. When reproducing the stacked logo a height of 85mm is recommended.



**MTU Poloshirt** 

MTU T-shirt



**MTU Tracksuit** 

### Sportswear Cont.

Where the MTU stacked logo is being printed or embroidered onto colours similar in tone to the MTU red, blue, or gold, the white version of the logo should be used. The logo should not be modified with additional stroke or outlines.

Prior to ordering any new merchandise, the Marketing & Communications Office should be forwarded drafts for approval.







**Correct use of the MTU Stacked Logo** (good contrast between background & logo)



**Incorrect use of the MTU Stacked Logo** (not enough contrast between background & logo)

# Caps / Hats









**MTU Hoodies and Caps** 

# Hoodies



# Hoodies Cont.

Г