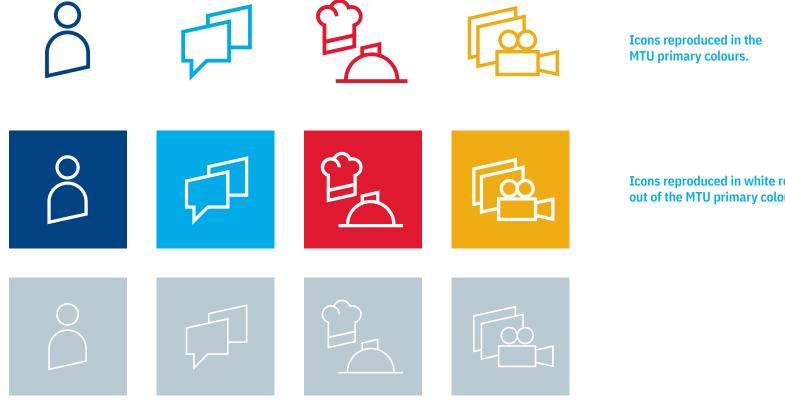

#### Iconography

A series of icons have been developed for use in MTU applications. These icons are unique to MTU, each icon reflecting the upward movement angle in the MTU crest. They can be used in conjunction with photography.

## Iconography Cont.

To allow for greater flexibility and adaptability the icons can be reproduced in any of the designated MTU primary colours.

Icons reproduced in white reversed out of the MTU primary colours.