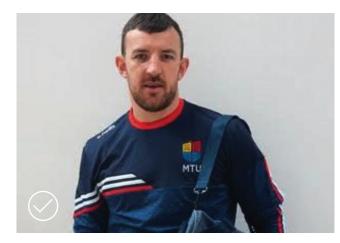

## Sportswear

Below shows examples of promotional sportswear where the stacked logo has been embroidered. When embroidery is used always match the thread colours to the brand colours. When reproducing the stacked logo a height of 85mm is recommended.

**MTU Poloshirt** 

MTU T-shirt

**MTU Tracksuit** 