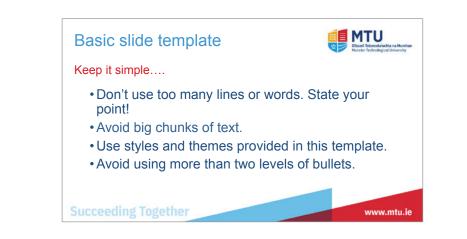

## PowerPoint Template

Two PowerPoint templates are available in 16.9 format. They include templates, tips and images. The typeface Arial is used in all PowerPoint presentations. See examples below.

#### Sample Photo Layout

You can replace the image by right clicking the photo and selecting change picture or by selecting a new photo slide template layout in

#### Sample Photo Layout

You can replace the image by right clicking the photo and selecting change picture or by selecting a new photo slide template layout in the menu.

www.mtu.ie