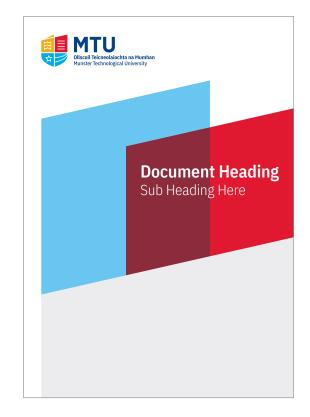

#### **MTU Brand Device**

The angle of the brand device is derived from the MTU logo.

MTU has a brand device that can be used on applications. It is created using the angle of the top of the MTU crest and the MTU blue and red colours as a multiply. On applications the brand device can be positioned at the base. It is flexible, moving up, down and horizontally. It can be used in a variety of configurations. See examples below and on the following pages.

#### MTU Brand Device Cont.

The brand device can be used on a variety of applications such as ads, brochure covers, reports and leaflets. Templates are available in A4, A5, DL, Square, portrait and landscape formats. See below and on the following pages.

<image>

A4 Portrait Example 1

A4 Portrait Example 2

A4 Portrait Example 3